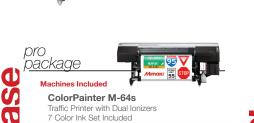

## Machines Included

ColorPainter M-64s Traffic Printer with Dual Ionizers 7 Color Ink Set Included Heavy Duty Take-Up Reel Onyx RIP Center